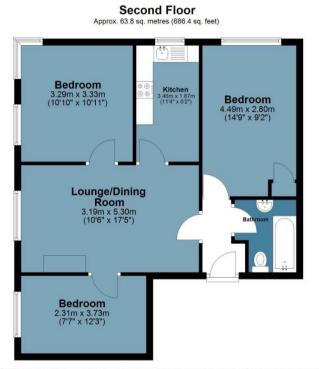

Featuring three double bedrooms and therefore perfectly suited to three sharing professionals, the property can be found on the second floor and is completed by a spacious living/dining room with large windows, a separate kitchen and a smart bathroom.

## BUTLER 🔀 STAG

Approx. Gross Internal 63.8 Area Sq M (686.4 Sq Ft)

**Godley VC House** 

Measurements are approximate and for illustration purposes only. While we do not doubt the accuracy and completeness, we advise you conduct a careful independent assessment of the property to determine monetary value.